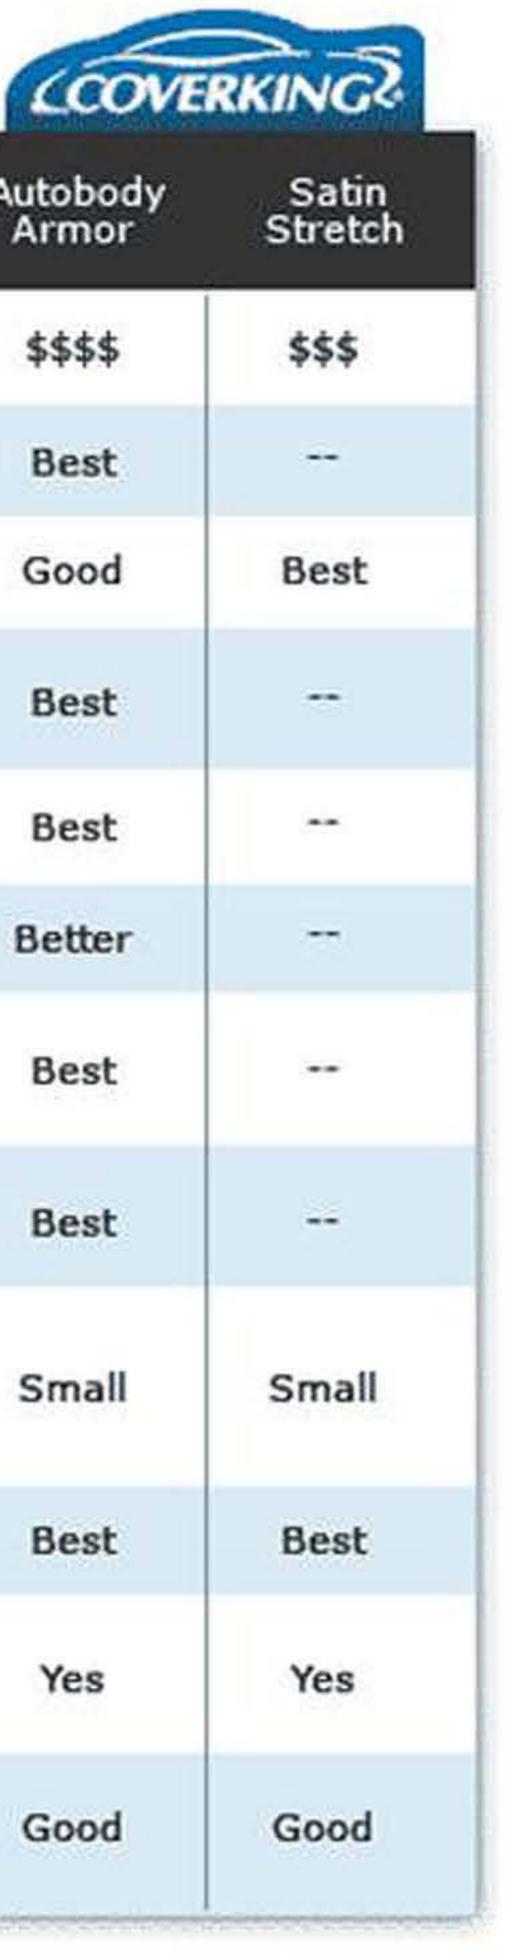

## **Vehicle Cover Material Guide**

|     |                            |          |            |               |             |                     |            | C11240AU 2040200799999 |   |
|-----|----------------------------|----------|------------|---------------|-------------|---------------------|------------|------------------------|---|
|     |                            | Triguard | Coverbond4 | Mosom<br>Plus | Silverguard | Silverguard<br>Plus | Stormproof | Autobody<br>Armor      | 2 |
| \$  | Cost                       | \$       | \$         | \$\$          | \$\$        | \$\$                | \$\$\$     | \$\$\$\$               |   |
| *** | Outdoor Use                | Good     | Good       | Better        | Better      | Better              | Best       | Best                   |   |
| A   | Indoor Use                 | Good     | Good       | Good          | Good        | Good                | Good       | Good                   |   |
| C   | Water<br>Resistance        | Good     | Good       | Best          | Better      | Better              | Better     | Best                   |   |
|     | UV Rays                    | Good     | Better     | Good          | Best        | Best                | Better     | Best                   |   |
| ÷   | Breathability              | Better   | Good       | Good          | Good        | Good                | Better     | Better                 |   |
| 0   | Bird & Tree<br>Droppings   | Good     | Better     | Better        | Better      | Better              | Better     | Best                   |   |
| (Fr | Industrial<br>Fallout      | Good     | Better     | Better        | Better      | Better              | Better     | Best                   |   |
| 0   | Storage<br>Space<br>Needed | Medium   | Large      | Large         | Medium      | Medium              | Medium     | Small                  |   |
|     | Soft Touch                 | Better   | Better     | Better        | Good        | Better              | Better     | Best                   |   |
|     | Mildew<br>Resistant        | Yes      | Yes        | Yes           | Yes         | Yes                 | Yes        | Yes                    |   |
| 0   | Ding<br>Protection         | Minimal  | Best       | Best          | Minimal     | Good                | Minimal    | Good                   |   |